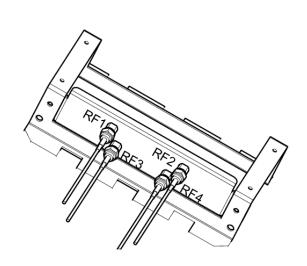

## 4. Secure Antenna & Connect RF Cables

- Secure the antenna to the mount base using the Intellian supplied bolts, spring washers, and flat washers.
- Connect the RF cables to the RF connectors on the connector bracket (located inside of the radome bottom).
  Ensure the RF cable labeled with RF1 connects properly to the antenna control unit.
- Reinstall the top radome.

#### 5. Connect the System Cables

- Connect the RF cable labeled with RF1 from the antenna to the ANT. RF1 connector on the ACU.
- Connect the RF cable from the RECEIVER connector on the ACU to the RF connector on the receiver.
- Connect the power cable from the DC power connector on ACU to a power source of DC (9-30 V DC).