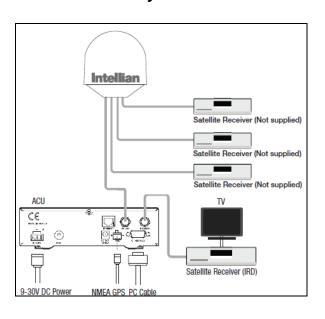

#### 5. Connect the System Cables

- Connect the RF cable labeled with RF1 from the antenna to the ANT. RF1 connector on the ACU.
- Connect the RF cable from the RECEIVER connector on the ACU to the RF connector on the receiver.
- Connect the power cable from the DC power connector on ACU to a power source of DC (9-30 V DC).