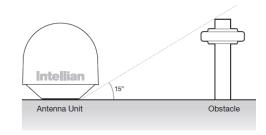

#### Intellian i9P

### **Quick Installation Guide**

#### 1. Selection of Antenna Installation Site



#### 2. Mounting Preparation

#### 3. Remove Shipping Restraint

- The antenna should be installed in a place where there is all round clear view of the horizon.
- The mounting platform should be flat, rigid and not subjected to excessive vibration.
- Do not install the antenna near the radar especially on the same plane.
- Referring to the supplied mounting template, mark where the antenna will be mounted onboard.



Open the top radome and remove the shipping restraints.

## 4. Secure Antenna & Connect RF Cables



- Secure the antenna to the mount base using the Intellian supplied bolts, spring washers, and flat washers.
- Connect the RF cables to the RF connectors on the connector bracket (located inside of the radome bottom).
  Ensure the RF cable labeled with RF1 connects properly