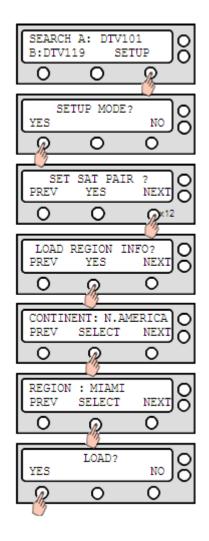

#### 6. Load Satellite Library to ACU

# It's required to load the satellite library based on your current location (Continent & Region)that you are in.

- Turn on ACU power and you will see USA DTV101 and DTV 119 as the default.
- Enter Setup Mode and Press "YES" button until "Load Region Info?" menu is shown. Press "YES" button to enter the menu.
- Select "CONINENT". Press "NEXT/ PREV" button to show alternative continents and press "YES" button to select the continent you are in.
- Select "REGION". Press "NEXT/ PREV" button to show alternative regions and press "YES" button to select the region you are in.
- Press "YES" button to load the library settings.
- Do not turn off the ACU power during the uploading of the library.