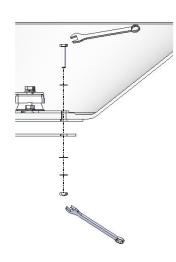

## 4. Secure Antenna & Connect RF Cables

- Secure the antenna to the mount base using the Intellian supplied bolts, spring washers, and flat washers.
- Connect the RF cables to the RF connectors on the connector bracket (located inside of the radome bottom).
  Ensure the RF cable labeled with RF1 connects properly to the antenna control unit.
- Reinstall the top radome.