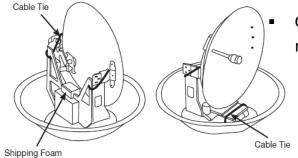

#### Intellian i9P

### **Quick Installation Guide**

#### 1. Selection of Antenna Installation Site



#### 2. Mounting Preparation

#### 3. Remove Shipping Restraint

- The antenna should be installed in a place where there is all round clear view of the horizon.
- The mounting platform should be flat, rigid and not subjected to excessive vibration.
- Do not install the antenna near the radar especially on the same plane.
- Referring to the supplied mounting template, mark where the antenna will be mounted onboard.



Open the top radome and remove the shipping restraints.

## 4. Secure Antenna & Connect RF Cables



- Secure the antenna to the mount base using the Intellian supplied bolts, spring washers, and flat washers.
- Connect the RF cables to the RF connectors on the connector bracket (located inside of the radome bottom).
  Ensure the RF cable labeled with RF1 connects properly to the antenna control unit.
- Reinstall the top radome.



#### 5. Connect the System Cables



- Connect the RF cable labeled with RF1 from the antenna to the ANT. RF1 connector on the ACU.
- Connect the RF cable from the RECEIVER connector on the ACU to the RF connector on the receiver.
- Connect the power cable from the DC power connector on ACU to a power source of DC (9-30 V DC).

#### 6. Load Satellite Library t