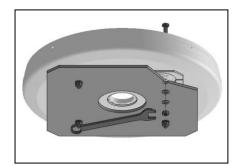

#### 4. Secure the Antenna

Secure the antenna to the mount base using bolts, spring washers, and flat washers.

Be sure to put the radome on while operating the system. The system functions will be abnormal if the radome is off.