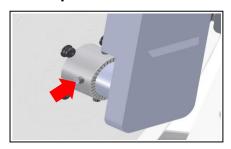

#### 3. Prepare the Antenna

- Open the antenna upper dome and remove the foam transit restraints from the antenna base.
- Adjust the LNB Skew Angle (Linear Polarization Only).
  USA/Japan/Korea is not required to adjust.
  - Loosen screws of the connection of LNB and feed horn.
  - Tighten screws after adjusting the LNB position.