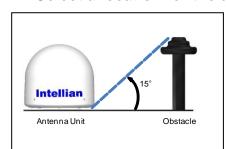

#### 1. Select a location for the antenna.

- Make sure nearby objects do not block the antenna.
- Avoid unnecessary motion by locating the antenna as near as to the centerline of the boat.