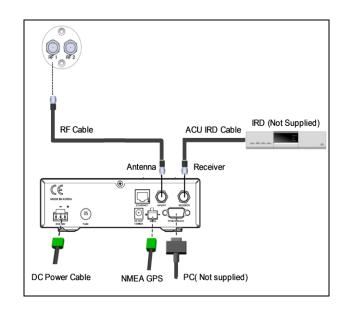

#### 5. Connect the System Cables

- Connect the RF Cable from the RF 1 connector on the antenna to the ANT.
   RF1 connector on the rear of ACU.
- Connect the ACU IRD Cable from the RECEIVER connector on the rear of the ACU to RF on the IRD.
- Connect the power cable from the DC power connector on the rear of ACU to a power source of DC (10.8~15.6V).