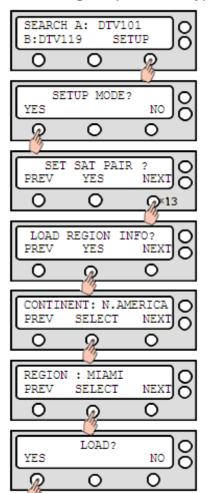

#### 6. Set Region (Nation/City) in ACU

 Turn on the ACU power and you will see USA DTV101 and DTV 119 as the default.

# The system functions will be abnormal if you do not set a correct continent and region.

- Please select your region (Nation/City) after selecting the continent. Once the SET REGION has been done, you will not need to adjust GPS and the target tracking satellites. The setting steps as below.
  - Enter SETUP MODE and Press NEXT 13 times to enter LOAD REGION INFO menu.
  - Select CONTINENT and Press NEXT to select alternative continents.
  - Select REGION and Press NEXT to select alternative Nation/City.
  - Press YES to load the region setting.